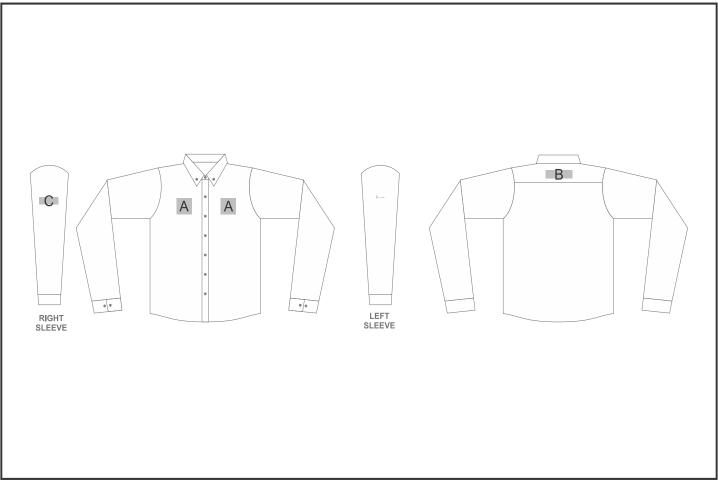

## CW-AV-186-A

Mens Long Sleeve Alex Varga Sorrento Shirt

## Need to know:

- Includes 1-Position Digital Transfer (setup fees apply)
- DTC Inclusive Parameters: Left/Right Chest or Back = 100mm x 100mm.
- No branding on Left Sleeve.

## **Branding Options:**

| Position | Branding Method (Branding Code)       | No. of Colours | Dimension             |
|----------|---------------------------------------|----------------|-----------------------|
| А        | Screen Print (SP)                     | 1 Colour       | 80mm wide x 80mm high |
| A        | Digital Transfer Clothing A6 (DTC-A6) | Full Colour    | 80mm wide x 80mm high |
| А        | Silicone (STP-A)                      | N/A            | 30mm wide x 30mm high |
| A        | Silicone (STP-B)                      | N/A            | 50mm wide x 50mm high |
| А        | Silicone (STP-C)                      | N/A            | 80mm wide x 80mm high |

| В | Screen Print (SP)                     | 1 Colour    | 100mm wide x 35mm high |
|---|---------------------------------------|-------------|------------------------|
| В | Digital Transfer Clothing A6 (DTC-A6) | Full Colour | 100mm wide x 35mm high |

| В | Silicone (STP-A) | N/A | 30mm wide x 30mm high  |
|---|------------------|-----|------------------------|
| В | Silicone (STP-B) | N/A | 50mm wide x 50mm high  |
| В | Silicone (STP-C) | N/A | 80mm wide x 80mm high  |
| В | Silicone (STP-D) | N/A | 120mm wide x 40mm high |

| С | Digital Transfer Clothing A6 (DTC-A6) | Full Colour | 50mm wide x 50mm high |
|---|---------------------------------------|-------------|-----------------------|
| С | Silicone (STP-A)                      | N/A         | 30mm wide x 30mm high |
| С | Silicone (STP-B)                      | N/A         | 50mm wide x 50mm high |
| С | Silicone (STP-C)                      | N/A         | 80mm wide x 80mm high |